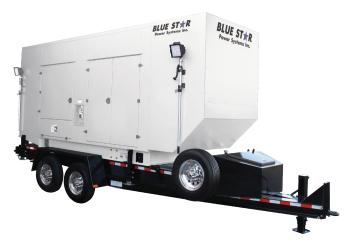

#### **Mobile Power**

Blue Star Power Systems, Inc. gen-set trailers are specifically designed and manufactured for the transportation of mobile generators. All trailers are built to last with heavy duty steel construction. Blue Star Power Systems, Inc. offers custom trailers to fit almost any size or specification up to 600 kWe. Rental grade mobile generators and options available upon request.

#### **Standard Features**

- ▶ All Steel Formed or Structural Channel Construction
- ▶ Adjustable Tongue Mounted Jack
- ▶ 2 5/16" Ball Coupler or 3" Pintle Eye
- ▶ Safety Chains
- ▶ DOT Lighting / DOT Reflective Tape
- ▶ License Plate Mount with Light
- ▶ Six Pole Connector Plug
- ▶ Breakaway Kit (Electric Brakes Only)
- ▶ Spring Axles
- ▶ Radial Tires With Rims
- ▶ Two (2) Adjustable Rear Stabilizing Jacks
- ▶ Tie Down Brackets for Shipping
- ▶ Jeep Style Fenders
- ▶ Durable Two Part Catalyzed Epoxy Paint Finish

Unit with Level 1 enclosure mounted on tandem axle trailer equipped with front storage option.