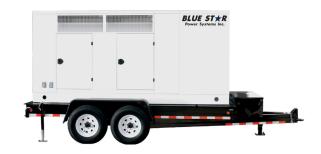

#### **Mobile Power**

Blue Star Power Systems, Inc. gen-set trailers are specifically designed and manufactured for the transportation of mobile generators. All trailers are built to last with heavy duty steel construction. Blue Star Power Systems, Inc. offers custom trailers to fit almost any size or specification up to 600 kWe. Rental grade mobile generators and options available upon request.

#### **Standard Features**

- ▶ All Steel Formed or Structural Channel Construction
- ▶ Adjustable Tongue Mounted Jack
- ▶ 2 5/16" Ball Coupler or 3" Pintle Eye
- ▶ Safety Chains
- ▶ DOT Lighting / DOT Reflective Tape
- ▶ License Plate Mount with Light
- ▶ Six Pole Connector Plug
- ▶ Breakaway Kit (Electric Brakes Only)
- ▶ Spring Axles
- ▶ Radial Tires With Rims
- ▶ Two (2) Adjustable Rear Stabilizing Jacks
- ▶ Tie Down Brackets for Shipping
- ▶ Jeep Style Fenders
- ▶ Durable Two Part Catalyzed Epoxy Paint Finish

Unit with Level 1 enclosure mounted on tandem axle trailer equipped with front storage option.