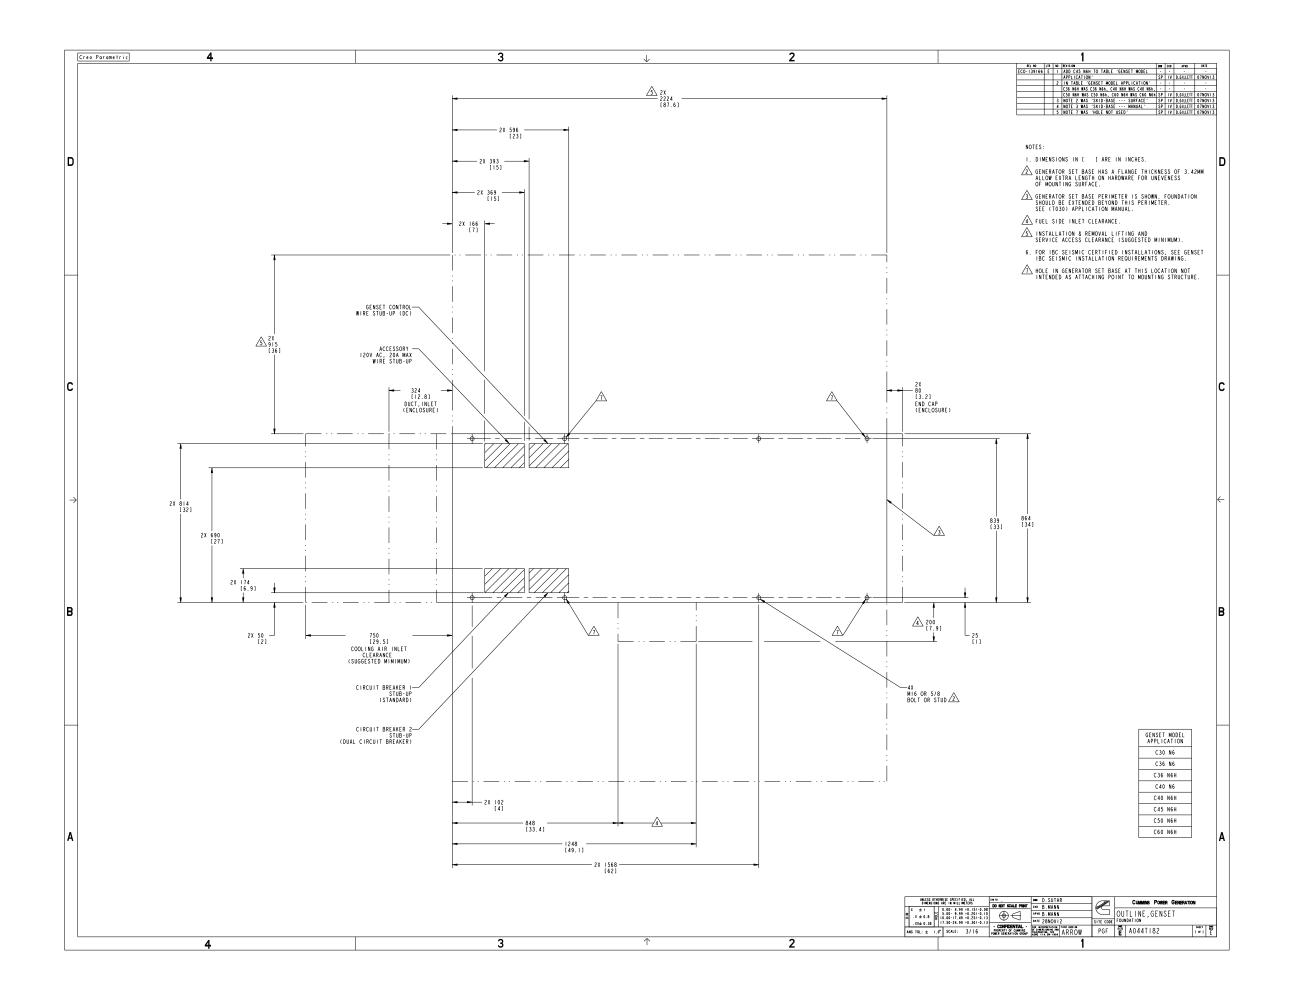

## Part A044T182 E

| Description    | Legacy<br>Name | External<br>Regulations | Application<br>Status | Release Phase<br>Code | Security<br>Classification | Alternates |
|----------------|----------------|-------------------------|-----------------------|-----------------------|----------------------------|------------|
| OUTLINE,GENSET | A044T182       | None                    | Production Only       | Production            | Proprietary                |            |