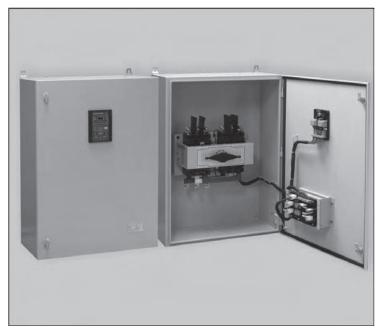

\* Pictured; ATS with enclosure, ATS-21, PTM-100M & BTS Switch, for more details, please check brochures & manuals

| ATS Rated Operating Current & AC Rated Breaking Capacity |      |                                              |     |     |                                                                                                  |    |    |    |    |    |   |
|----------------------------------------------------------|------|----------------------------------------------|-----|-----|--------------------------------------------------------------------------------------------------|----|----|----|----|----|---|
| ATS<br>Type                                              | Pole | Rated Current (A)<br>Ambient Temperature 40℃ |     |     | AC Rated Breaking Capacity<br>Sym r.m.s(KA) IEC 60947-2 Icu/Ics<br>240V 380V 415V 440V 500V 690V |    |    |    |    |    |   |
| ATS21/400/3N3                                            | 3P   | 250                                          | 300 | 350 | 400                                                                                              | 35 | 25 | 25 | 18 | 15 | - |