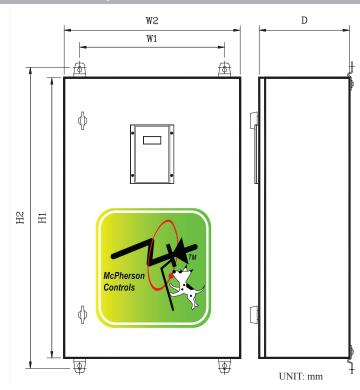

## **Mechanical Specifications**

0

| Enclosure P/N.        | CA-400                         |  |  |  |  |  |
|-----------------------|--------------------------------|--|--|--|--|--|
| H1                    | 1016                           |  |  |  |  |  |
| H2                    | 1092<br>508                    |  |  |  |  |  |
| W1                    |                                |  |  |  |  |  |
| W2                    | 609                            |  |  |  |  |  |
| D                     | 355<br>1.6<br>Wall Mountable   |  |  |  |  |  |
| Thickness             |                                |  |  |  |  |  |
| Fixed Type            |                                |  |  |  |  |  |
| MCCB Capacity         | 3P 250~400 A                   |  |  |  |  |  |
| Wire Portal           | 220 x 110 mm                   |  |  |  |  |  |
| Dimensions            | Т&В                            |  |  |  |  |  |
| Outdoor<br>Enclosures | Water Tight Enclosure Standard |  |  |  |  |  |

Note: T & B stands for "2 portals on both Top & Bottom"