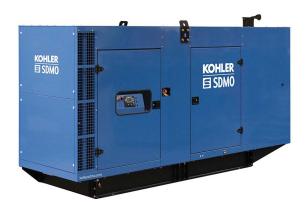

## **Soundproofing canopy**

## **STANDARD FEATURES**

- They protect stationary and mobile generator against the bad weather, against the theft and enables the reduction of the noise level.
- Enclosures are of 12 gauge steel. Steel sheet are electro zinc coated before painting (inside and outside) with a polyester powder rust inhibiting coat.
- High corrosion resistance: stainless covered with zinc, bolts and rivets, anodized aluminium alloy hinges flexible seals between body sections.
- Soundfoam between 20 and 50 mm (1 to 2 in) acoustical sound treatment
- Lifting eye(s) on top of the enclosure fixed to the skid
- ■ Large doors allow easy access to the generator set for service and monitoring purposes
- ▶ Window in "securit" glass mounted on enclosure door for control viewing .
- A critical silencer is mounted inside the enclosure
- Emergency stop button is accessible from outside enclosure.

| Model | Sound level |          |     | Dimensions         | Weight | Tank |
|-------|-------------|----------|-----|--------------------|--------|------|
|       | dB(A)@1m    | dB(A)@7m | LWA | (mm)               | (kgs)  | (I)  |
| V300U | 86          | 76       | 105 | 4475 x 1410 x 2430 | 4035   | 470  |