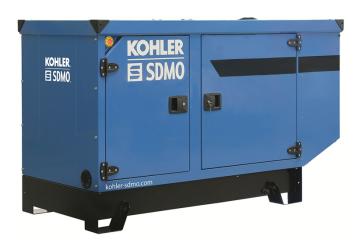

## M137

## **Soundproofing canopy**

## **STANDARD FEATURES**

- They protect stationary and mobile generator against the bad weather, against the theft and enables the reduction of the noise level.
- New high-quality European steel with enhanced corrosion resistance
- Base frame with two coats of paint
- Optimized anticorrosion (prevents water infiltration and stagnation)
- ➡ Highly durable QUALICOATcertified epoxy paint, specially developed for KOHLER-SDMO
- ➡ Enclosures guaranteed to withstand 1500-hour exposure to salt spray (according to standard ISO12944)

| Model    | Sound level |          |     | Dimensions        | Weight | Tank |
|----------|-------------|----------|-----|-------------------|--------|------|
|          | dB(A)@1m    | dB(A)@7m | LWA | (mm)              | (kgs)  | (I)  |
| K30U_208 | 79          | 69       |     | 2100 x 938 x 1285 | 789    | 100  |